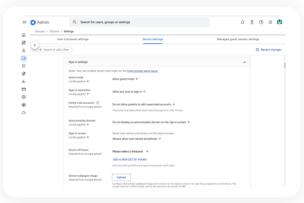

# Advanced user settings

Easily customize settings that apply whenever educators and students sign in to any school-owned device. Block inappropriate content and reduce distractions with safe browsing mode. Manage user access and easily set policies across Chrome and other apps and extensions.

## Made for education

Enable standardized testing on Chromebooks, prohibit student devices from visiting external pages while they're taking quizzes, and let students quickly access Chrome during library and lab time – without needing to sign in.