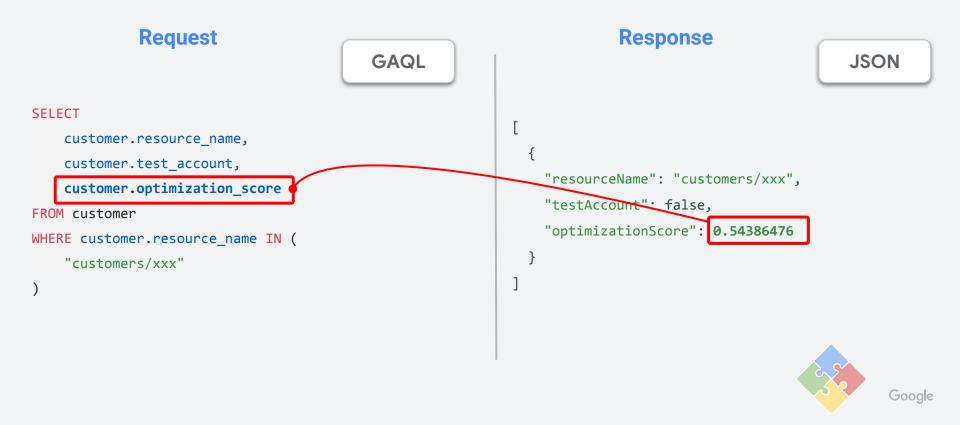

# Deep Dive: Optimization Score

**Optimization Score & Recommendations** 

The Google Ads API Developer Series











Google



### **Optimization Score**

#### An estimate of how well things are set to perform





# Real-time



# Contextual





Google



Coding





























# **Key Technical Details**





# Real-time













#### campaign.optimization\_score



#### customer.optimization\_score













# customer.optimization\_score (Manager Account)



# Weighted Average

 $\sum_{i=1}^{n} optimization\_score * optimization\_score\_weight$ 

 $\sum_{i=1}^{n} optimization\_score\_weight$ 





# Weighted Average

 $\sum_{i=1}^{n} optimization\_score * optimization\_score\_weight$ 

 $\sum_{i=1}^{n} optimization\_score\_weight$ 





# Weighted Average

 $\sum_{i=1}^{n} optimization\_score * optimization\_score\_weight$ 

 $\sum_{i=1}^{n} optimization\_score\_weight$ 





#### customer.optimization\_score\_weight



Google

#### customer.optimization\_score\_weight









# **Technical Guide**



#### **Reporting**

- <u>customer</u>
- <u>campaign</u>





# Thanks for watching

- We welcome your feedback at googleadsapi-support@google.com
- Check out the full Optimization S