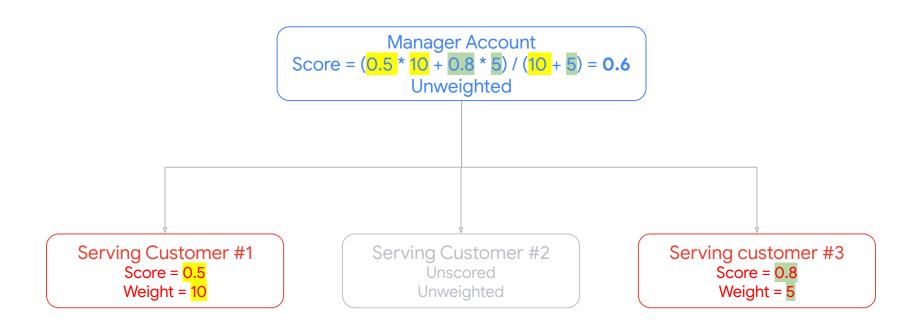

# customer.optimization\_score (Manager Account)

# Weighted Average

 $\sum_{i=1}^{n} optimization\_score * optimization\_score\_weight$ 

 $\sum_{i=1}^{n} optimization\_score\_weight$ 

#### customer.optimization\_score\_weight

Google

#### customer.optimization\_score\_weight