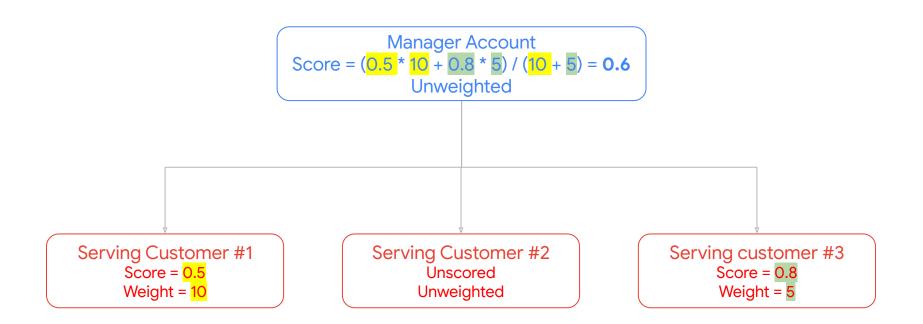

# customer.optimization\_score (Manager Account)

# Weighted Average

 $\sum_{i=1}^{n} optimization\_score * optimization\_score\_weight$ 

 $\sum_{i=1}^{n} optimization\_score\_weight$ 

#### customer.optimization\_score\_weight

Google

#### customer.optimization\_score\_weight