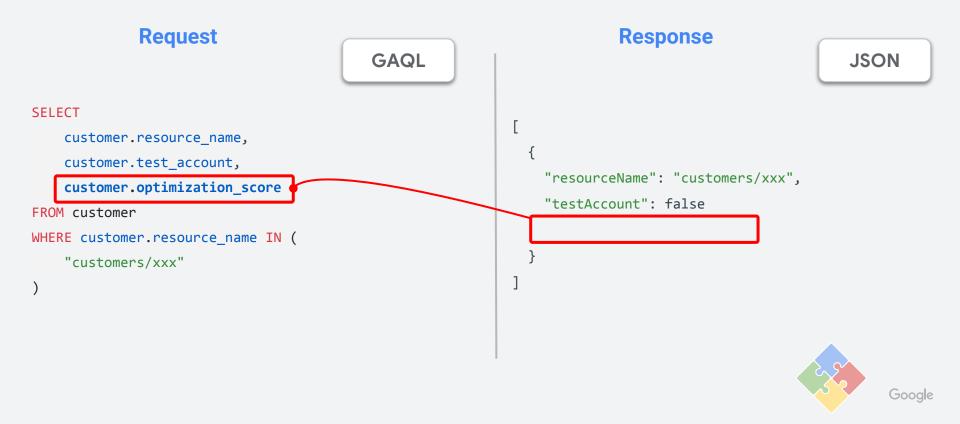

#### campaign.optimization\_score

#### customer.optimization\_score

#### **Reporting**

- <u>customer</u>
- <u>campaign</u>