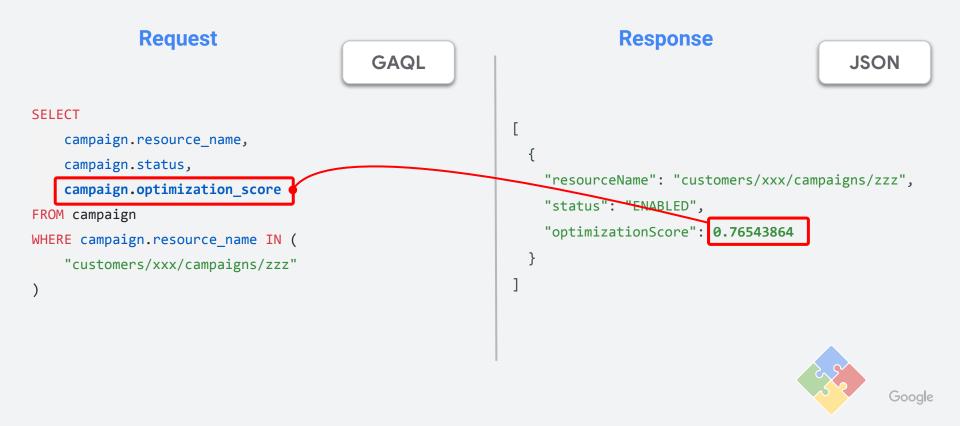

# Deep Dive: Optimization Score

**Optimization Score & Recommendations** 

The Google Ads API Developer Series











Google



### **Optimization Score**

#### An estimate of how well things are set to perform





# Real-time



# Contextual





Google



Coding





























# **Key Technical Details**





# Real-time













#### campaign.optimization\_score



#### customer.optimization\_score













# customer.optimization\_score (Manager Account)



# Weighted Average

 $\sum_{i=1}^{n} optimization\_score * optimization\_score\_weight$ 

 $\sum_{i=1}^{n} optimization\_score\_weight$ 





# Weighted Average

 $\sum_{i=1}^{n} optimization\_score * optimization\_score\_weight$ 

 $\sum_{i=1}^{n} optimization\_score\_weight$ 





# Weighted Average

 $\sum_{i=1}^{n} optimization\_score * optimization\_score\_weight$ 

 $\sum_{i=1}^{n} optimization\_score\_weight$ 





#### customer.optimization\_score\_weight



Google

#### customer.optimization\_score\_weight









# **Technical Guide**



#### **Reporting**

- <u>customer</u>
- <u>campaign</u>





# Thanks for watching

- We welcome your feedback at googleadsapi-support@google.co