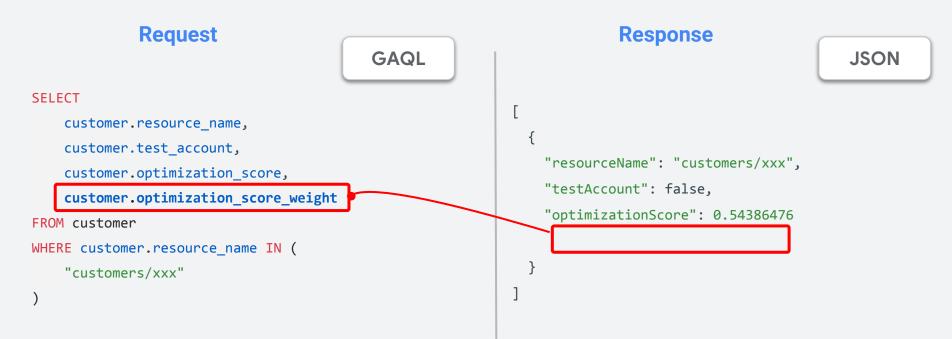

#### customer.optimization\_score\_weight

Google

#### customer.optimization\_score\_weight