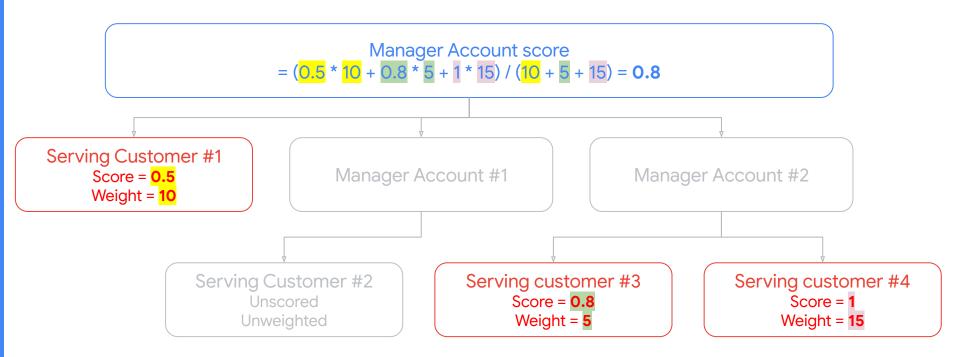

# customer.optimization\_score (Manager Account)

# Weighted Average

 $\sum_{i=1}^{n} optimization\_score * optimization\_score\_weight$ 

 $\sum_{i=1}^{n} optimization\_score\_weight$ 

#### customer.optimization\_score\_weight

Google

#### customer.optimization\_score\_weight