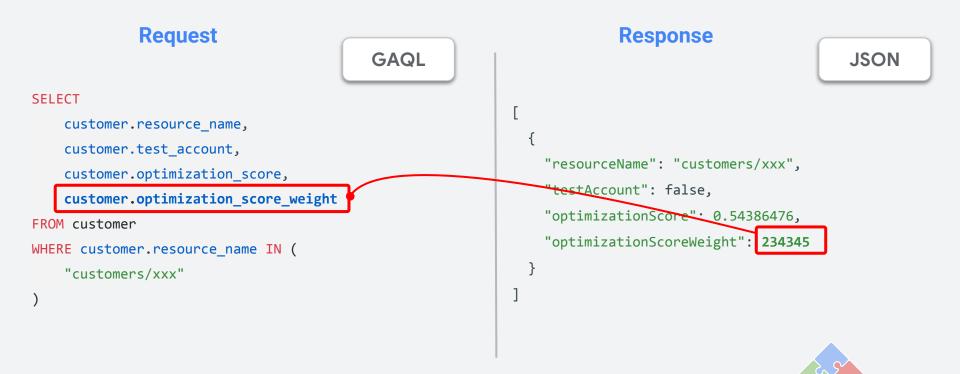

#### customer.optimization\_score\_weight

Google

#### customer.optimization\_score\_weight