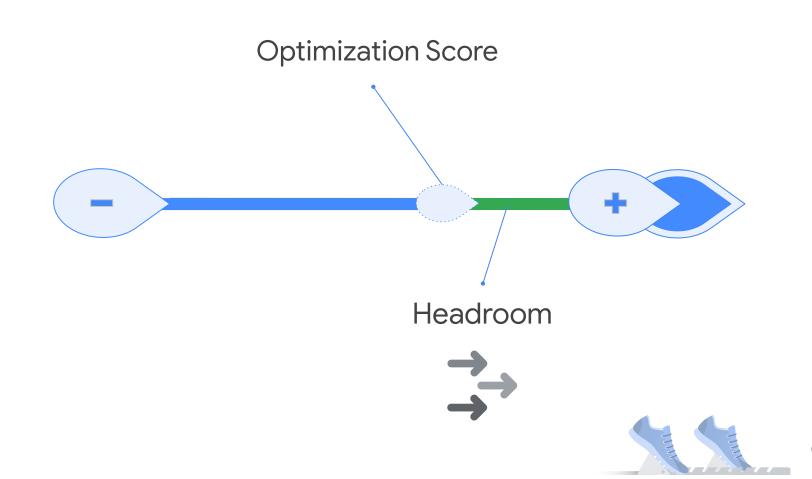

### **Optimization Score**

#### An estimate of how well things are set to perform