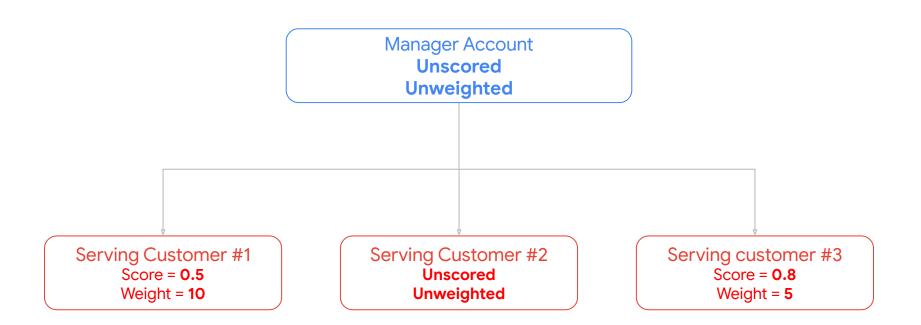

# customer.optimization\_score (Manager Account)

# Weighted Average

 $\sum_{i=1}^{n} optimization\_score * optimization\_score\_weight$ 

 $\sum_{i=1}^{n} optimization\_score\_weight$ 

#### customer.optimization\_score\_weight

Google

#### customer.optimization\_score\_weight